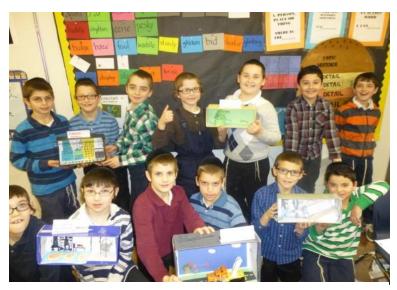

Mr. David Edri related his first-hand experience as a soldier during the Yom Kippur War to the 5th Grade boys.

As part of the simple machine unit, the 4th Grade boys made models of machines.

PLEASE LABEL ALL GLOVES, SCARVES, BOOTS AND JACKETS!