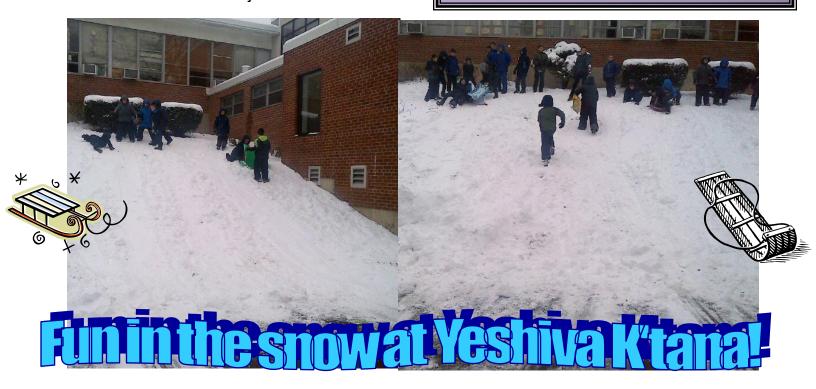

Any questions, please contact Mrs. Carey

This week's newsletter sponsored by: Town and Country Pediatrics and Family Medicine, PC 380 Main Street Watertown, CT 06795 (860)274-8891

Snow Day learning at Khal Bnai Shalom.